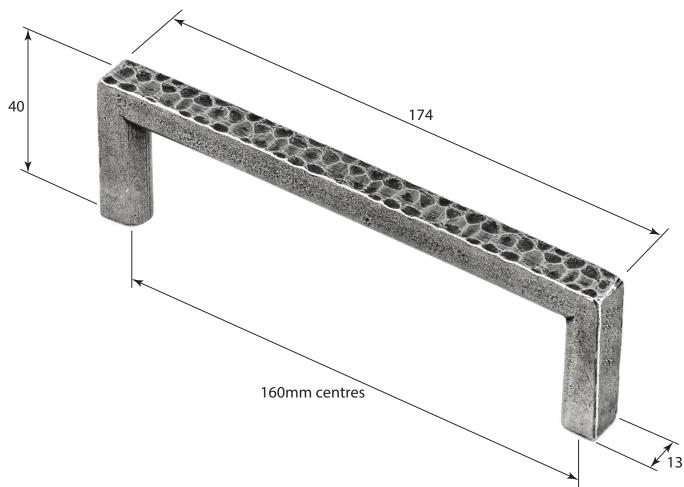

P/N. FD589

ALL DIMENSIONS IN **MM** UNLESS STATED

THE CONTENTS OF THIS DRAWING ARE COPYRIGHT AND SHOULD NOT BE REPRODUCED WITHOUT THE PERMISSION OF DJH ENGINEERING

|       |          |          |                                          |                                                                     |       | QTY       |
|-------|----------|----------|------------------------------------------|---------------------------------------------------------------------|-------|-----------|
|       |          |          | DESCRIPTION                              |                                                                     |       | A. Liddle |
|       |          |          | FD589 Lumley Pull Handle (160mm centres) |                                                                     | DATE  | 13/08/18  |
| 1     | 13/08/18 |          | LT REF.                                  | H:\Finess & Stonebridge Handle Hardware/Finesse/ Dim Dwgs/FD532.pdf | SCALE | N/A       |
| ISSUE | DATE     | REVISION | MATL.                                    | Pewter                                                              | CODE  | FD589     |