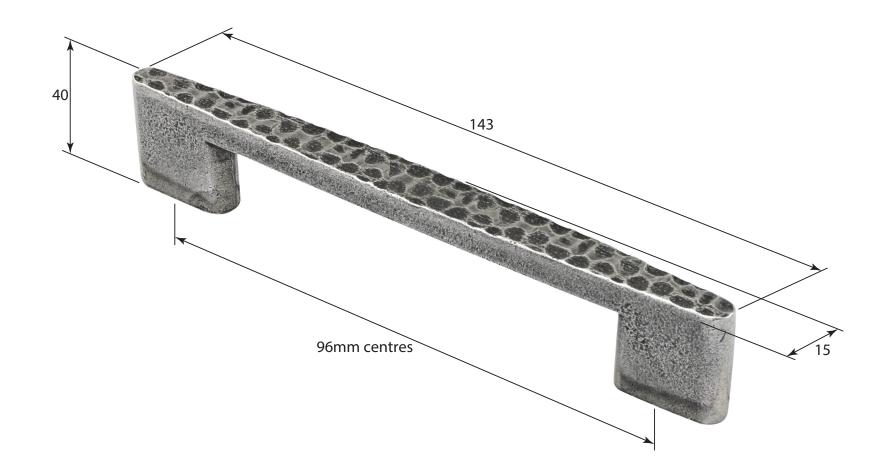

P/N. FD652

ALL DIMENSIONS IN **MM** UNLESS STATED

THE CONTENTS OF THIS DRAWING ARE COPYRIGHT AND SHOULD NOT BE REPRODUCED WITHOUT THE PERMISSION OF DJH ENGINEERING

Fine Pewter Hardware

|       |          |          |                                           |                                                                     |       | QTY      |
|-------|----------|----------|-------------------------------------------|---------------------------------------------------------------------|-------|----------|
|       |          |          | DESCRIPTION                               |                                                                     | DRG.  | D. Urwin |
|       |          |          | FD652 Sheraton Pull Handle (96mm centres) |                                                                     | DATE  | 03/08/18 |
| 1     | 03/08/18 |          | LT REF.                                   | H:\Finess & Stonebridge Handle Hardware/Finesse/ Dim Dwgs/FD652.pdf | SCALE | N/A      |
| ISSUE | DATE     | REVISION | MATL.                                     | Pewter                                                              | CODE  | FD652    |