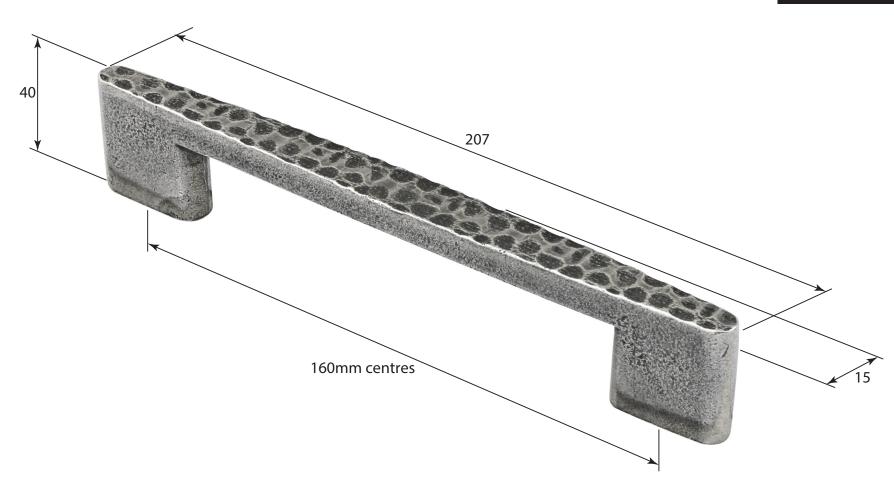

P/N. FD653

ALL DIMENSIONS IN **MM** UNLESS STATED

THE CONTENTS OF THIS DRAWING ARE COPYRIGHT AND SHOULD NOT BE REPRODUCED WITHOUT THE PERMISSION OF DJH ENGINEERING

|       |          |          |                                            |                                                                     |       | QTY      |
|-------|----------|----------|--------------------------------------------|---------------------------------------------------------------------|-------|----------|
|       |          |          | <b>DESCRIPTION</b> DRO                     |                                                                     |       | D.Urwin  |
|       |          |          | FD653 Sheraton Pull Handle (160mm centres) |                                                                     | DATE  | 03/08/18 |
| 1     | 03/08/18 |          | LT REF.                                    | H:\Finess & Stonebridge Handle Hardware/Finesse/ Dim Dwgs/FD653.pdf | SCALE | N/A      |
| ISSUE | DATE     | REVISION | MATL.                                      | Pewter                                                              | CODE  | FD653    |