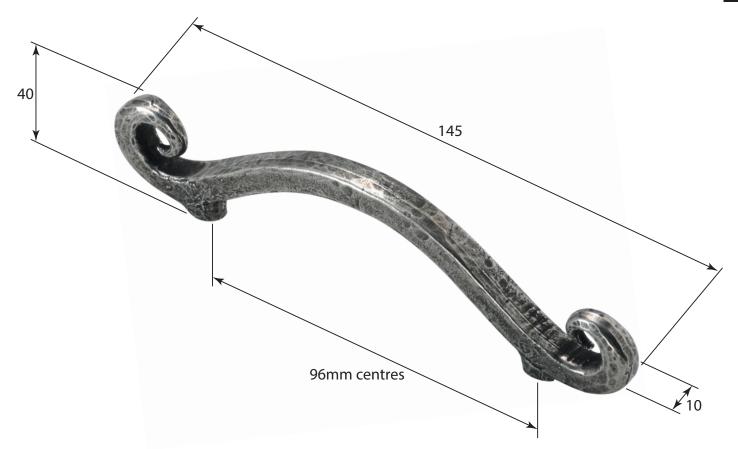

P/N. PPH004 ALL DIMENSIONS IN MM UNLESS STATED

THE CONTENTS OF THIS DRAWING ARE COPYRIGHT AND SHOULD NOT BE REPRODUCED WITHOUT THE PERMISSION OF DJH ENGINEERING

|       |          |          |                                             |                                                                      | QTY   |          |
|-------|----------|----------|---------------------------------------------|----------------------------------------------------------------------|-------|----------|
|       |          |          | <b>DESCRIPTION</b> DE                       |                                                                      | DRG.  | D. Urwin |
|       |          |          | PPH004 Rochester Pull Handle (96mm centres) |                                                                      | DATE  | 04/09/18 |
| 1     | 04/09/18 |          | LT REF.                                     | H:\Finess & Stonebridge Handle Hardware/Finesse/ Dim Dwgs/PPH004.pdf | SCALE | N/A      |
| ISSUE | DATE     | REVISION | MATL.                                       | Pewter                                                               | CODE  | PPH004   |