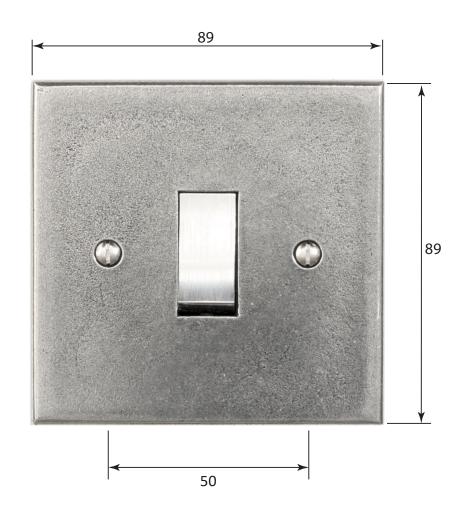

P/N. FD600

ALL DIMENSIONS IN MM UNLESS STATED

THE CONTENTS OF THIS DRAWING ARE COPYRIGHT AND SHOULD NOT BE REPRODUCED WITHOUT THE PERMISSION OF DJH ENGINEERING

|       |              |   |                           |                                                                     |       | QIY      |
|-------|--------------|---|---------------------------|---------------------------------------------------------------------|-------|----------|
|       |              |   | DESCRIE                   | PTION                                                               | DRG.  | A.Liddle |
|       |              |   | FD600 1 Gang Switch Plate |                                                                     | DATE  | 13/08/18 |
| 1     | 13/08/18     |   | LT REF.                   | H:\Finess & Stonebridge Handle Hardware/Finesse/ Dim Dwgs/FD600.pdf | SCALE | N/A      |
| ISSUE | DATE REVISIO | N | MATL.                     | Pewter                                                              | CODE  | FD600    |