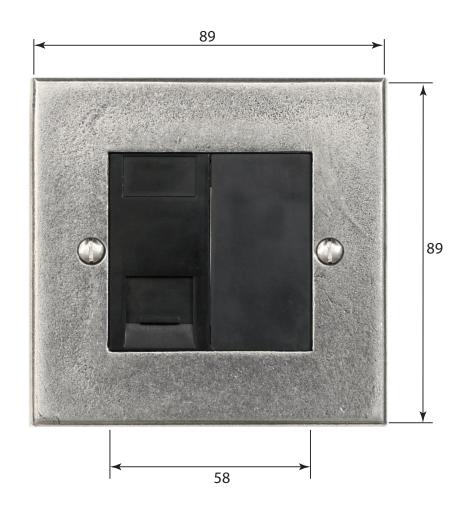

P/N. FD612  $\begin{vmatrix} A \\ N \end{vmatrix}$ 

ALL DIMENSIONS IN MM UNLESS STATED

THE CONTENTS OF THIS DRAWING ARE COPYRIGHT AND SHOULD NOT BE REPRODUCED WITHOUT THE PERMISSION OF DJH ENGINEERING

|       |          |          |                               |                                                                     |       | QTY      |
|-------|----------|----------|-------------------------------|---------------------------------------------------------------------|-------|----------|
|       |          |          | DESCRIPTION                   |                                                                     |       | D. Urwin |
|       |          |          | FD612 BT Master Module Black. |                                                                     | DATE  | 28/08/18 |
| 1     | 28/08/18 |          | LT REF.                       | H:\Finess & Stonebridge Handle Hardware/Finesse/ Dim Dwgs/FD612.pdf | SCALE | N/A      |
| ISSUE | DATE     | REVISION | MATL.                         | Pewter                                                              | CODE  | FD612    |