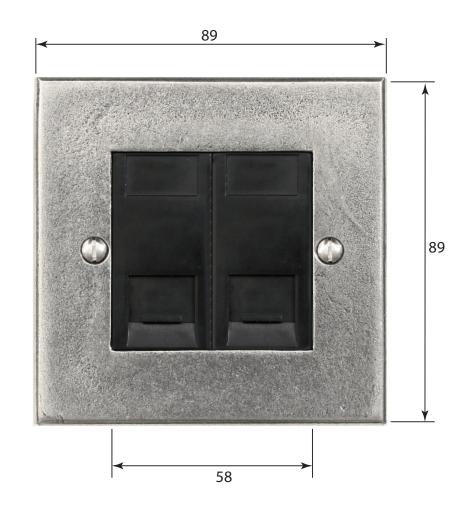

P/N. FD613

ALL DIMENSIONS IN MM UNLESS STATED

THE CONTENTS OF THIS DRAWING ARE COPYRIGHT AND SHOULD NOT BE REPRODUCED WITHOUT THE PERMISSION OF DJH ENGINEERING

|       |               |  |                                  |                                                                     |       | QTY      |
|-------|---------------|--|----------------------------------|---------------------------------------------------------------------|-------|----------|
|       |               |  | <b>DESCRIPTION</b> DI            |                                                                     |       | D. Urwin |
|       |               |  | FD613 BT Secondary Module Black. |                                                                     | DATE  | 28/08/18 |
| 1     | 28/08/18      |  | LT REF.                          | H:\Finess & Stonebridge Handle Hardware/Finesse/ Dim Dwgs/FD613.pdf | SCALE | N/A      |
| ISSUE | DATE REVISION |  | MATL.                            | Pewter                                                              | CODE  | FD613    |