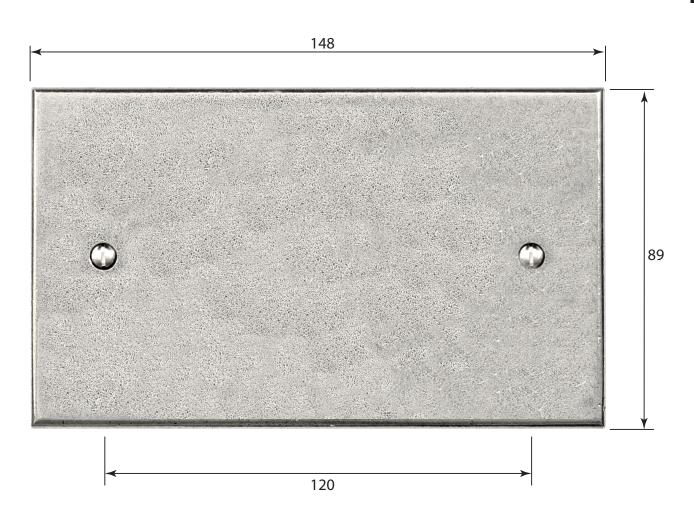

P/N. FD619

ALL DIMENSIONS IN MM UNLESS STATED

THE CONTENTS OF THIS DRAWING ARE COPYRIGHT AND SHOULD NOT BE REPRODUCED WITHOUT THE PERMISSION OF DJH ENGINEERING

|       |          |          |                             |                                                                     |       | QIY      |
|-------|----------|----------|-----------------------------|---------------------------------------------------------------------|-------|----------|
|       |          |          | DESCRIPTION                 |                                                                     | DRG.  | A.Liddle |
|       |          |          | FD619 Two Gang Blank Plate. |                                                                     | DATE  | 14/08/18 |
| 1     | 14/08/18 |          | LT REF.                     | H:\Finess & Stonebridge Handle Hardware/Finesse/ Dim Dwgs/FD619.pdf | SCALE | N/A      |
| ISSUE | DATE     | REVISION | MATL.                       | Pewter                                                              | CODE  | FD619    |