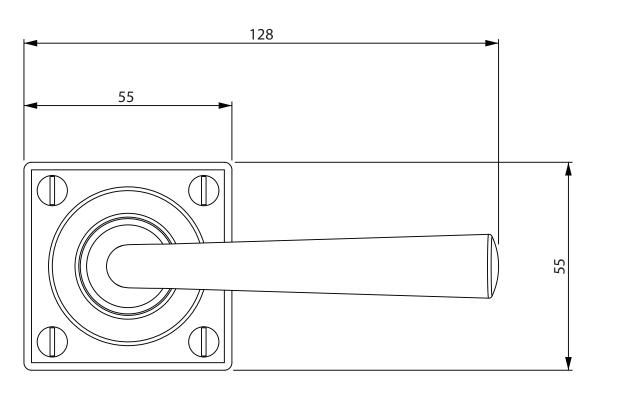

THE CONTENTS OF THIS DRAWING ARE COPYRIGHT AND SHOULD NOT BE REPRODUCED WITHOUT THE PERMISSION OF DJH ENGINEERING

|       |          |          |                                  |                                                                                    |       | QTY            |
|-------|----------|----------|----------------------------------|------------------------------------------------------------------------------------|-------|----------------|
|       |          |          | DESCRIPTION                      |                                                                                    | DRG.  | D. Urwin       |
|       |          |          | Padstow Door Lever - Square Rose |                                                                                    | DATE  | 03/10/18       |
| 1     | 03/10/18 |          | LT REF.                          | H:\Finess & Stonebridge Handle Hardware/Stonebridge-CAD/ Dim Dwgs/SB-L-PAD-002.pdf | SCALE | N/A            |
| ISSUE | DATE     | REVISION | MATL.                            | Forged Steel                                                                       | CODE  | FB002 & NFS601 |