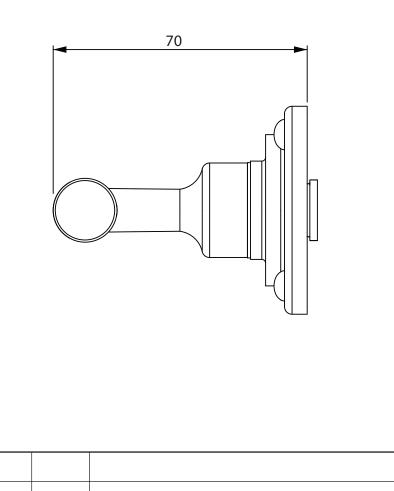

THE CONTENTS OF THIS DRAWING ARE COPYRIGHT AND SHOULD NOT BE REPRODUCED WITHOUT THE PERMISSION OF DJH ENGINEERING

|       |          |          |                                  |                                                                                    |       | QTY            |
|-------|----------|----------|----------------------------------|------------------------------------------------------------------------------------|-------|----------------|
|       |          |          | DESCRIPTION                      |                                                                                    | DRG.  | D. Urwin       |
|       |          |          | Padstow Door Lever - Square Rose |                                                                                    | DATE  | 03/10/18       |
| 1     | 03/10/18 |          | LT REF.                          | H:\Finess & Stonebridge Handle Hardware/Stonebridge-CAD/ Dim Dwgs/SB-L-PAD-002.pdf | SCALE | N/A            |
| ISSUE | DATE     | REVISION | MATL.                            | Forged Steel                                                                       | CODE  | FB002 & NFS601 |