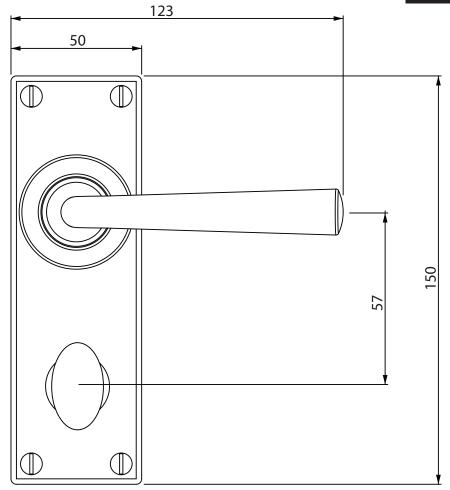

THE CONTENTS OF THIS DRAWING ARE COPYRIGHT AND SHOULD NOT BE REPRODUCED WITHOUT THE PERMISSION OF DJH GROUP LTD.

|       |          |                              |                                         |                                                                        |       | QTY            |
|-------|----------|------------------------------|-----------------------------------------|------------------------------------------------------------------------|-------|----------------|
|       |          | FOR ACTUAL COLOUR REFER TO   | DESCRIPTION                             |                                                                        | DRG.  | D. Urwin       |
|       |          | MAIN WEB PAGE FOR THIS ITEM. | Padstow Door Lever - Bathroom Backplate |                                                                        | DATE  | 03/10/18       |
| 1     | 03/10/18 | COLOUR HERE FOR DIMENSION    | LT REF.                                 | H:\Finess & Stonebridge Handle Hardware/Stonebridge-CAD/ Dim Dwgs/.pdf | SCALE | N/A            |
| ISSUE | DATE     | PURPOSES ONLY.               | MATL.                                   | Forged Steel                                                           | CODE  | FB004 & NFS603 |