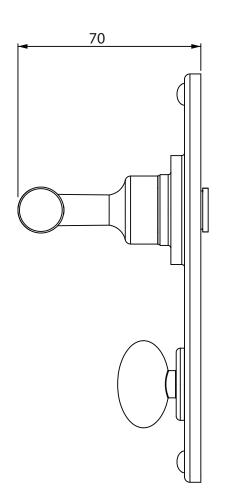

THE CONTENTS OF THIS DRAWING ARE COPYRIGHT AND SHOULD NOT BE REPRODUCED WITHOUT THE PERMISSION OF DJH GROUP LTD.

|       |          |                              |                                         |                                                                        |       | QTY            |
|-------|----------|------------------------------|-----------------------------------------|------------------------------------------------------------------------|-------|----------------|
|       |          | FOR ACTUAL COLOUR REFER TO   | DESCRIPTION                             |                                                                        | DRG.  | D. Urwin       |
|       |          | MAIN WEB PAGE FOR THIS ITEM. | Padstow Door Lever - Bathroom Backplate |                                                                        | DATE  | 03/10/18       |
| 1     | 03/10/18 | COLOUR HERE FOR DIMENSION    | LT REF.                                 | H:\Finess & Stonebridge Handle Hardware/Stonebridge-CAD/ Dim Dwgs/.pdf | SCALE | N/A            |
| ISSUE | DATE     | PURPOSES ONLY.               | MATL.                                   | Forged Steel                                                           | CODE  | FB004 & NFS603 |