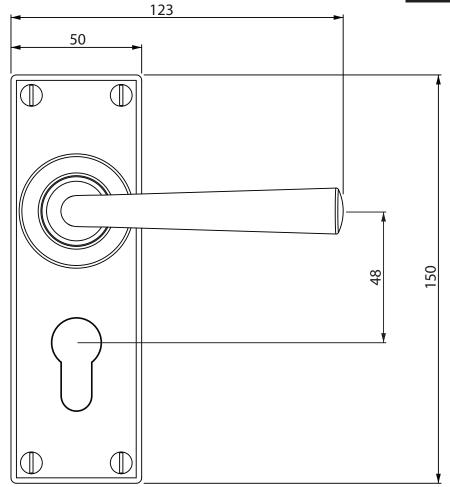

## P/N FB009 & NFS608 ALL DIMENSIONS IN MM UNLESS STATED

THE CONTENTS OF THIS DRAWING ARE COPYRIGHT AND SHOULD NOT BE REPRODUCED WITHOUT THE PERMISSION OF DJH ENGINEERING

|       |          |                              |                                          |                                                                        |          | QTY            |
|-------|----------|------------------------------|------------------------------------------|------------------------------------------------------------------------|----------|----------------|
|       |          | FOR ACTUAL COLOUR REFER TO   | DESCRIPTION DRG.                         |                                                                        | D. Urwin |                |
|       |          | MAIN WEB PAGE FOR THIS ITEM. | Padstow Door Lever - Euro Lock Backplate |                                                                        | DATE     | 03/10/18       |
| 1     | 03/10/18 | COLOUR HERE FOR DIMENSION    | LT REF.                                  | H:\Finess & Stonebridge Handle Hardware/Stonebridge-CAD/ Dim Dwgs/.pdf | SCALE    | N/A            |
| ISSUE | DATE     | PURPOSES ONLY.               | MATL.                                    | Forged Steel                                                           | CODE     | FB009 & NFS608 |