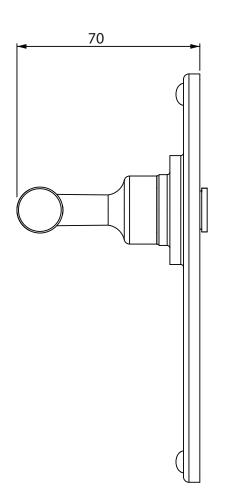

## P/N FB009 & NFS608 ALL DIMENSIONS IN MM UNLESS STATED

THE CONTENTS OF THIS DRAWING ARE COPYRIGHT AND SHOULD NOT BE REPRODUCED WITHOUT THE PERMISSION OF DJH ENGINEERING

|       |          |                              |                                          |                                                                        |          | QTY            |
|-------|----------|------------------------------|------------------------------------------|------------------------------------------------------------------------|----------|----------------|
|       |          | FOR ACTUAL COLOUR REFER TO   | DESCRIPTION DRG.                         |                                                                        | D. Urwin |                |
|       |          | MAIN WEB PAGE FOR THIS ITEM. | Padstow Door Lever - Euro Lock Backplate |                                                                        | DATE     | 03/10/18       |
| 1     | 03/10/18 | COLOUR HERE FOR DIMENSION    | LT REF.                                  | H:\Finess & Stonebridge Handle Hardware/Stonebridge-CAD/ Dim Dwgs/.pdf | SCALE    | N/A            |
| ISSUE | DATE     | PURPOSES ONLY.               | MATL.                                    | Forged Steel                                                           | CODE     | FB009 & NFS608 |