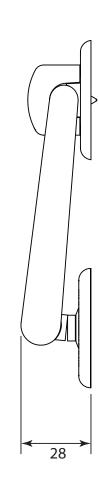

## P/N FB1084 & NFS706 ALL DIMENSIONS IN MM UNLESS STATED

THE CONTENTS OF THIS DRAWING ARE COPYRIGHT AND SHOULD NOT BE REPRODUCED WITHOUT THE PERMISSION OF DJH GROUP LTD

|       |          |                              |              |                                                                        |       | QTY             |
|-------|----------|------------------------------|--------------|------------------------------------------------------------------------|-------|-----------------|
|       |          | FOR ACTUAL COLOUR REFER TO   |              |                                                                        | DRG.  | D. Urwin        |
|       |          | MAIN WEB PAGE FOR THIS ITEM. | Door Knocker |                                                                        | DATE  | 03/10/18        |
| 1     | 03/10/18 | COLOUR HERE FOR DIMENSION    | LT REF.      | H:\Finess & Stonebridge Handle Hardware/Stonebridge-CAD/ Dim Dwgs/.pdf | SCALE | N/A             |
| ISSUE | DATE     | PURPOSES ONLY.               | MATL.        | Forged Steel                                                           | CODE  | FB1084 & NFS706 |