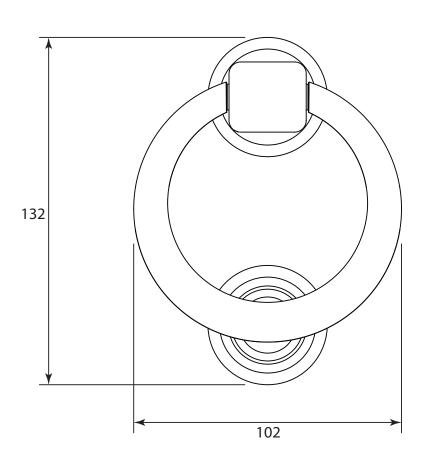

## P/N FB1084 & NFS706 ALL DIMENSIONS IN MM UNLESS STATED

THE CONTENTS OF THIS DRAWING ARE COPYRIGHT AND SHOULD NOT BE REPRODUCED WITHOUT THE PERMISSION OF DJH GROUP LTD

|       |          |                              |              |                                                                        |       | QTY             |
|-------|----------|------------------------------|--------------|------------------------------------------------------------------------|-------|-----------------|
|       |          | FOR ACTUAL COLOUR REFER TO   |              |                                                                        | DRG.  | D. Urwin        |
|       |          | MAIN WEB PAGE FOR THIS ITEM. | Door Knocker |                                                                        | DATE  | 03/10/18        |
| 1     | 03/10/18 | COLOUR HERE FOR DIMENSION    | LT REF.      | H:\Finess & Stonebridge Handle Hardware/Stonebridge-CAD/ Dim Dwgs/.pdf | SCALE | N/A             |
| ISSUE | DATE     | PURPOSES ONLY.               | MATL.        | Forged Steel                                                           | CODE  | FB1084 & NFS706 |