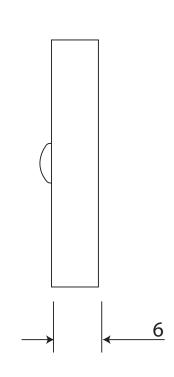

FB1090 & NFS717

ALL DIMENSIONS IN MM UNLESS STATED

THE CONTENTS OF THIS DRAWING ARE COPYRIGHT AND SHOULD NOT BE REPRODUCED WITHOUT THE PERMISSION OF DJH GROUP LTD

|       |      |                              |                       |                                                                       |       | QTY             |
|-------|------|------------------------------|-----------------------|-----------------------------------------------------------------------|-------|-----------------|
|       |      | FOR ACTUAL COLOUR REFER TO   | DESCRIPTION           |                                                                       | DRG.  | D. Urwin        |
|       |      | MAIN WEB PAGE FOR THIS ITEM. | Round Euro Escutcheon |                                                                       | DATE  | 18/10/18        |
| 1 '   |      | COLOUR HERE FOR DIMENSION    | LT REF.               | H:\Finess & Stonebridge Handle Hardware/Stonebridge-CAD/ Dim Dwgs/pdf | SCALE | N/A             |
| ISSUE | DATE | PURPOSES ONLY.               | MATL.                 | Forged Steel                                                          | CODE  | FB1090 & NFS717 |