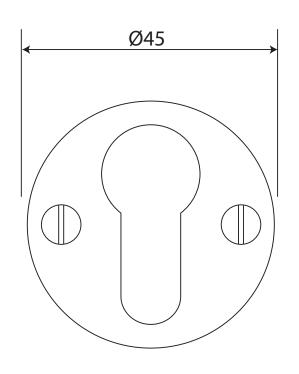

FB1090 & NFS717

ALL DIMENSIONS IN MM UNLESS STATED

THE CONTENTS OF THIS DRAWING ARE COPYRIGHT AND SHOULD NOT BE REPRODUCED WITHOUT THE PERMISSION OF DJH GROUP LTD

|       |      |                              |                       |                                                                       |       | QTY             |
|-------|------|------------------------------|-----------------------|-----------------------------------------------------------------------|-------|-----------------|
|       |      | FOR ACTUAL COLOUR REFER TO   | DESCRIPTION           |                                                                       | DRG.  | D. Urwin        |
|       |      | MAIN WEB PAGE FOR THIS ITEM. | Round Euro Escutcheon |                                                                       | DATE  | 18/10/18        |
| 1 '   |      | COLOUR HERE FOR DIMENSION    | LT REF.               | H:\Finess & Stonebridge Handle Hardware/Stonebridge-CAD/ Dim Dwgs/pdf | SCALE | N/A             |
| ISSUE | DATE | PURPOSES ONLY.               | MATL.                 | Forged Steel                                                          | CODE  | FB1090 & NFS717 |