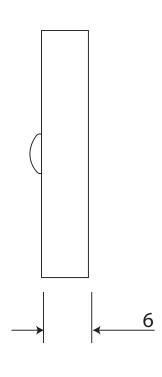

FB1091 & NFS718

ALL DIMENSIONS IN MM UNLESS STATED

THE CONTENTS OF THIS DRAWING ARE COPYRIGHT AND SHOULD NOT BE REPRODUCED WITHOUT THE PERMISSION OF DJH GROUP LTD

|       |          |                              |                          |                                                                       |       | QTY             |
|-------|----------|------------------------------|--------------------------|-----------------------------------------------------------------------|-------|-----------------|
|       |          | FOR ACTUAL COLOUR REFER TO   | DESCRIPTION              |                                                                       | DRG.  | D. Urwin        |
|       |          | MAIN WEB PAGE FOR THIS ITEM. | Euro Escutcheon - Square |                                                                       | DATE  | 18/10/18        |
| 1     | 18/10/18 | COLOUR HERE FOR DIMENSION    | LT REF.                  | H:\Finess & Stonebridge Handle Hardware/Stonebridge-CAD/ Dim Dwgs/pdf | SCALE | N/A             |
| ISSUE | DATE     | PURPOSES ONLY.               | MATL.                    | Forged Steel                                                          | CODE  | FB1091 & NFS718 |