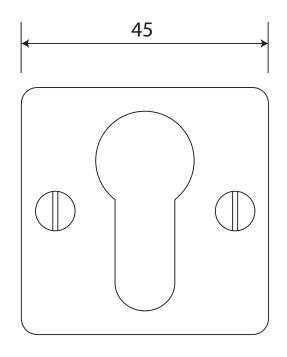

FB1091 & NFS718

ALL DIMENSIONS IN MM UNLESS STATED

THE CONTENTS OF THIS DRAWING ARE COPYRIGHT AND SHOULD NOT BE REPRODUCED WITHOUT THE PERMISSION OF DJH GROUP LTD

|       |          |                              |                          |                                                                       |       | QTY             |
|-------|----------|------------------------------|--------------------------|-----------------------------------------------------------------------|-------|-----------------|
|       |          | FOR ACTUAL COLOUR REFER TO   | DESCRIPTION              |                                                                       | DRG.  | D. Urwin        |
|       |          | MAIN WEB PAGE FOR THIS ITEM. | Euro Escutcheon - Square |                                                                       | DATE  | 18/10/18        |
| 1     | 18/10/18 | COLOUR HERE FOR DIMENSION    | LT REF.                  | H:\Finess & Stonebridge Handle Hardware/Stonebridge-CAD/ Dim Dwgs/pdf | SCALE | N/A             |
| ISSUE | DATE     | PURPOSES ONLY.               | MATL.                    | Forged Steel                                                          | CODE  | FB1091 & NFS718 |