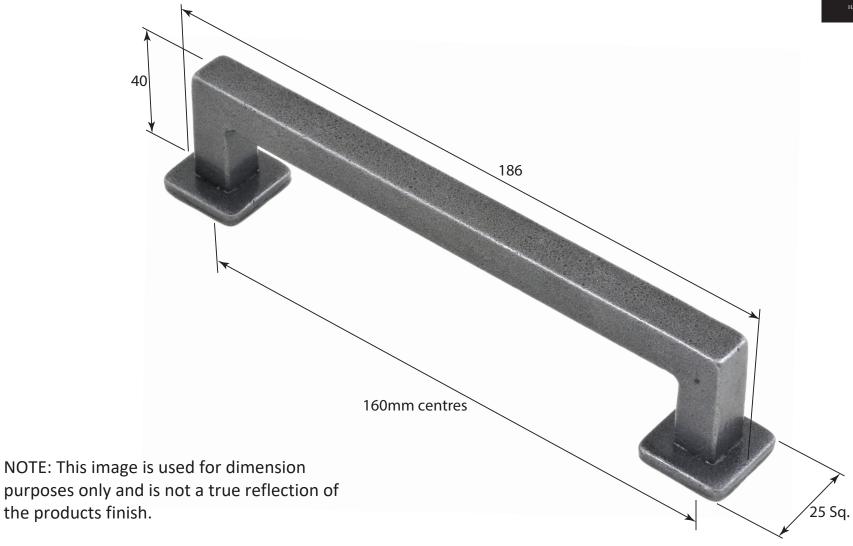

FB1096 & NFS956

ALL DIMENSIONS IN **MM** UNLESS STATED

THE CONTENTS OF THIS DRAWING ARE COPYRIGHT AND SHOULD NOT BE REPRODUCED WITHOUT THE PERMISSION OF DIH GROUP LTD.

QTY

|       |          | FOR ACTUAL COLOUR REFER TO   |                     | DESCRIPTION                                                            |       | D. Urwin        |
|-------|----------|------------------------------|---------------------|------------------------------------------------------------------------|-------|-----------------|
|       |          | MAIN WEB PAGE FOR THIS ITEM. | Fulford Pull Handle |                                                                        | DATE  | 15/10/18        |
| 1     | 15/10/18 | COLOUR HERE FOR DIMENSION    | LT REF.             | H:\Finess & Stonebridge Handle Hardware/Stonebridge-CAD/ Dim Dwgs/.pdf | SCALE | N/A             |
| ISSUE | DATE     | PURPOSES ONLY.               | MATL.               | Forged Steel                                                           | CODE  | FB1096 & NFS956 |