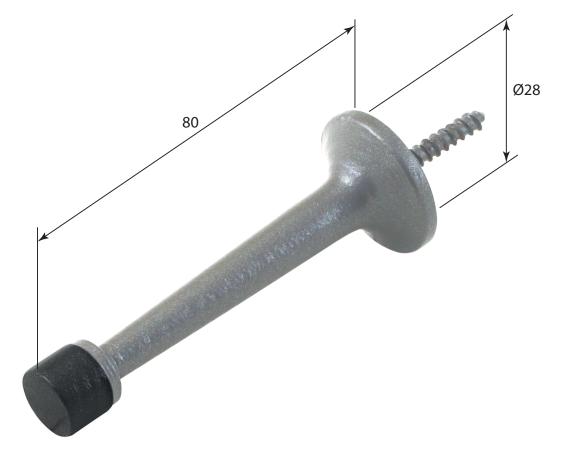

FB1142 & NFS1205

ALL DIMENSIONS IN MM UNLESS STATED

THE CONTENTS OF THIS DRAWING ARE COPYRIGHT AND SHOULD NOT BE REPRODUCED WITHOUT THE PERMISSION OF DIH ENGINEERING

NOTE: This image is used for dimension purposes only and is not a true reflection of the products finish.