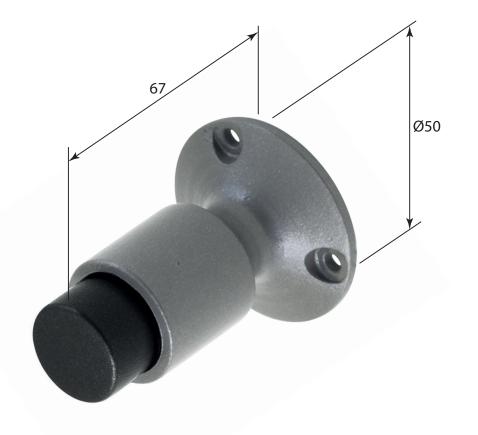

FB1143 & NFS1206

ALL DIMENSIONS IN MM UNLESS STATED

THE CONTENTS OF THIS DRAWING ARE COPYRIGHT AND SHOULD NOT BE REPRODUCED WITHOUT THE PERMISSION OF DJH ENGINEERING

NOTE: This image is used for dimension purposes only and is not a true reflection of the products finish.

|       |          |        |             |                                                                                     |       | QTY              |
|-------|----------|--------|-------------|-------------------------------------------------------------------------------------|-------|------------------|
|       |          |        | DESCRIPTION |                                                                                     | DRG.  | D. Urwin         |
|       |          |        | Door Stop.  |                                                                                     | DATE  | 03/10/18         |
| 1     | 03/10/18 |        | LT REF.     | H:\Finess & Stonebridge Handle Hardware/Stonebridge-CAD/ Dim Dwgs/FB1143&SS1206.pdf | SCALE | N/A              |
| ISSUE | DATE RE  | VISION | MATL.       | Forged Steel                                                                        | CODE  | FB1143 & NFS1206 |