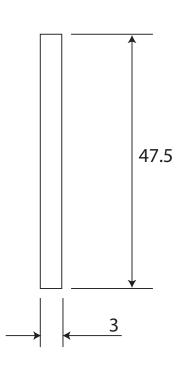

ALL DIMENSIONS IN MM UNLESS STATED

THE CONTENTS OF THIS DRAWING ARE COPYRIGHT AND SHOULD NOT BE REPRODUCED WITHOUT THE PERMISSION OF DJH GROUP LTD.

|       |          |                              |                                                        |                                                                        |       | QTY            |
|-------|----------|------------------------------|--------------------------------------------------------|------------------------------------------------------------------------|-------|----------------|
|       |          | FOR ACTUAL COLOUR REFER TO   | <b>DESCRIPTION</b> Oval Keyhole Escutcheon - Uncovered |                                                                        | DRG.  | D. Urwin       |
|       |          | MAIN WEB PAGE FOR THIS ITEM. |                                                        |                                                                        | DATE  | 18/10/18       |
| 1     | 18/10/18 | COLOUR HERE FOR DIMENSION    | LT REF.                                                | H:\Finess & Stonebridge Handle Hardware/Stonebridge-CAD/ Dim Dwgs/.pdf | SCALE | N/A            |
| ISSUE | DATE     | PURPOSES ONLY.               | MATL.                                                  | Forged Steel                                                           | CODE  | FB155 & NFS715 |