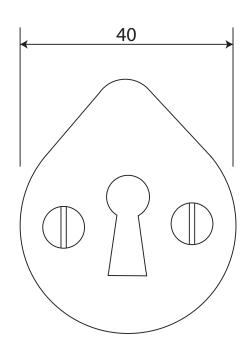

ALL DIMENSIONS IN MM UNLESS STATED

THE CONTENTS OF THIS DRAWING ARE COPYRIGHT AND SHOULD NOT BE REPRODUCED WITHOUT THE PERMISSION OF DJH GROUP LTD.

|       |          |                              |                                                        |                                                                        |       | QTY            |
|-------|----------|------------------------------|--------------------------------------------------------|------------------------------------------------------------------------|-------|----------------|
|       |          | FOR ACTUAL COLOUR REFER TO   | <b>DESCRIPTION</b> Oval Keyhole Escutcheon - Uncovered |                                                                        | DRG.  | D. Urwin       |
|       |          | MAIN WEB PAGE FOR THIS ITEM. |                                                        |                                                                        | DATE  | 18/10/18       |
| 1     | 18/10/18 | COLOUR HERE FOR DIMENSION    | LT REF.                                                | H:\Finess & Stonebridge Handle Hardware/Stonebridge-CAD/ Dim Dwgs/.pdf | SCALE | N/A            |
| ISSUE | DATE     | PURPOSES ONLY.               | MATL.                                                  | Forged Steel                                                           | CODE  | FB155 & NFS715 |