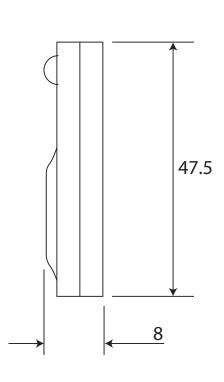

P/N FB116 & NFS716

ALL DIMENSIONS IN MM UNLESS STATED

THE CONTENTS OF THIS DRAWING ARE COPYRIGHT AND SHOULD NOT BE REPRODUCED WITHOUT THE PERMISSION OF DJH GROUP LTD.

|       |          |                              |                                   |                                                                        |       | QTY            |
|-------|----------|------------------------------|-----------------------------------|------------------------------------------------------------------------|-------|----------------|
|       |          | FOR ACTUAL COLOUR REFER TO   | DESCRIPTION DRG.                  |                                                                        | DRG.  | D. Urwin       |
|       |          | MAIN WEB PAGE FOR THIS ITEM. | Oval Keyhole Escutcheon - Covered |                                                                        | DATE  | 18/10/18       |
| 1     | 18/10/18 | COLOUR HERE FOR DIMENSION    | LT REF.                           | H:\Finess & Stonebridge Handle Hardware/Stonebridge-CAD/ Dim Dwgs/.pdf | SCALE | N/A            |
| ISSUE | DATE     | PURPOSES ONLY.               | MATL.                             | Forged Steel                                                           | CODE  | FB116 & NFS716 |