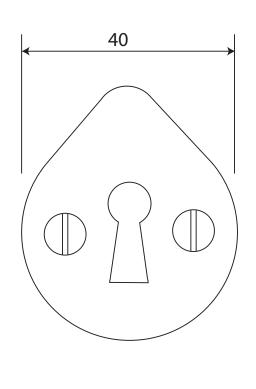

P/N FB116 & NFS716

ALL DIMENSIONS IN MM UNLESS STATED

THE CONTENTS OF THIS DRAWING ARE COPYRIGHT AND SHOULD NOT BE REPRODUCED WITHOUT THE PERMISSION OF DJH GROUP LTD.

|       |          |                              |                                   |                                                                        |       | QTY            |
|-------|----------|------------------------------|-----------------------------------|------------------------------------------------------------------------|-------|----------------|
|       |          | FOR ACTUAL COLOUR REFER TO   | DESCRIPTION DRG.                  |                                                                        | DRG.  | D. Urwin       |
|       |          | MAIN WEB PAGE FOR THIS ITEM. | Oval Keyhole Escutcheon - Covered |                                                                        | DATE  | 18/10/18       |
| 1     | 18/10/18 | COLOUR HERE FOR DIMENSION    | LT REF.                           | H:\Finess & Stonebridge Handle Hardware/Stonebridge-CAD/ Dim Dwgs/.pdf | SCALE | N/A            |
| ISSUE | DATE     | PURPOSES ONLY.               | MATL.                             | Forged Steel                                                           | CODE  | FB116 & NFS716 |