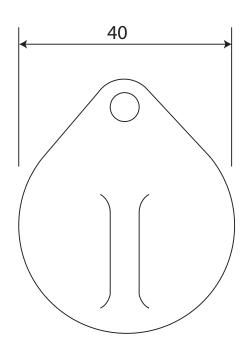

P/N FB116 & NFS716

ALL DIMENSIONS IN MM UNLESS STATED

THE CONTENTS OF THIS DRAWING ARE COPYRIGHT AND SHOULD NOT BE REPRODUCED WITHOUT THE PERMISSION OF DJH GROUP LTD.

|       |          |                              |                                   |                                                                        |       | QTY            |
|-------|----------|------------------------------|-----------------------------------|------------------------------------------------------------------------|-------|----------------|
|       |          | FOR ACTUAL COLOUR REFER TO   | DESCRIPTION DRG.                  |                                                                        | DRG.  | D. Urwin       |
|       |          | MAIN WEB PAGE FOR THIS ITEM. | Oval Keyhole Escutcheon - Covered |                                                                        | DATE  | 18/10/18       |
| 1     | 18/10/18 | COLOUR HERE FOR DIMENSION    | LT REF.                           | H:\Finess & Stonebridge Handle Hardware/Stonebridge-CAD/ Dim Dwgs/.pdf | SCALE | N/A            |
| ISSUE | DATE     | PURPOSES ONLY.               | MATL.                             | Forged Steel                                                           | CODE  | FB116 & NFS716 |