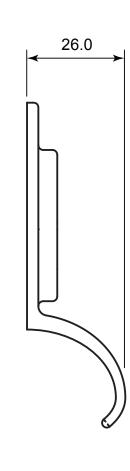

P/N. FB1303 & NFS1102

## ALL DIMENSIONS IN MM UNLESS STATED

THE CONTENTS OF THIS DRAWING ARE COPYRIGHT AND SHOULD NOT BE REPRODUCED WITHOUT THE PERMISSION OF DJH ENGINEERING

|       |          |          |                      |                                                                              |       | QTY              |
|-------|----------|----------|----------------------|------------------------------------------------------------------------------|-------|------------------|
|       |          |          | <b>DESCRIPTION</b> D |                                                                              | DRG.  | D. Urwin         |
|       |          |          | Euro Cylinder Pull   |                                                                              | DATE  | 28/01/19         |
| 1     | 28/01/19 |          | LT REF.              | H:\Finess & Stonebridge Handle Hardware/Stonebridge-CAD/ Dim Dwgs/FB1303.pdf | SCALE | N/A              |
| ISSUE | DATE     | REVISION | MATL.                | Forged Steel                                                                 | CODE  | FB1303 & NFS1102 |