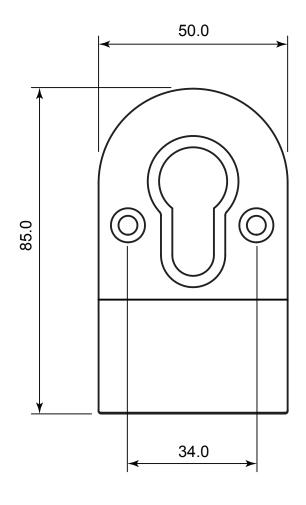

P/N. FB1303 & NFS1102

## ALL DIMENSIONS IN MM UNLESS STATED

THE CONTENTS OF THIS DRAWING ARE COPYRIGHT AND SHOULD NOT BE REPRODUCED WITHOUT THE PERMISSION OF DJH ENGINEERING

|       |          |          |                      |                                                                              |       | QTY              |
|-------|----------|----------|----------------------|------------------------------------------------------------------------------|-------|------------------|
|       |          |          | <b>DESCRIPTION</b> D |                                                                              | DRG.  | D. Urwin         |
|       |          |          | Euro Cylinder Pull   |                                                                              | DATE  | 28/01/19         |
| 1     | 28/01/19 |          | LT REF.              | H:\Finess & Stonebridge Handle Hardware/Stonebridge-CAD/ Dim Dwgs/FB1303.pdf | SCALE | N/A              |
| ISSUE | DATE     | REVISION | MATL.                | Forged Steel                                                                 | CODE  | FB1303 & NFS1102 |