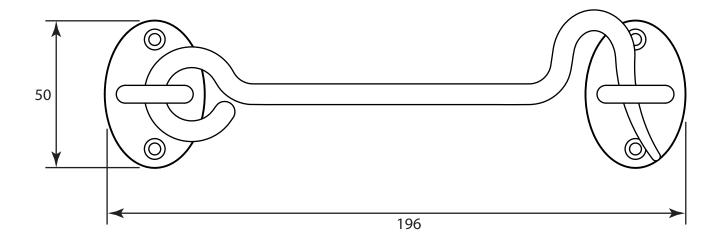

FB1304 & NFS1103

ALL DIMENSIONS IN MM UNLESS STATED

THE CONTENTS OF THIS DRAWING ARE COPYRIGHT AND SHOULD NOT BE REPRODUCED WITHOUT THE PERMISSION OF DJH ENGINEERING

|       |          |          |                 |                                                                                     |       | QTY              |
|-------|----------|----------|-----------------|-------------------------------------------------------------------------------------|-------|------------------|
|       |          |          | Calain I I a al |                                                                                     | DRG.  | D. Urwin         |
|       |          |          |                 |                                                                                     | DATE  | 03/10/18         |
| 1     | 03/10/18 |          | LT REF.         | H:\Finess & Stonebridge Handle Hardware/Stonebridge-CAD/ Dim Dwgs/FB1304&SS1103.pdf | SCALE | N/A              |
| ISSUE | DATE     | REVISION | MATL.           | Forged Steel (                                                                      | CODE  | FB1304 & NFS1103 |