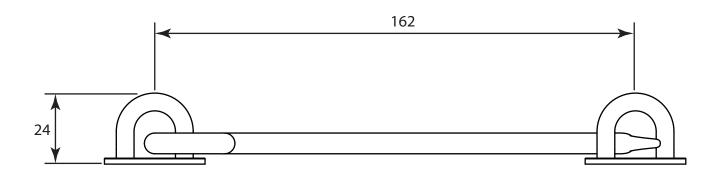

FB1304 & NFS1103

ALL DIMENSIONS IN MM UNLESS STATED

THE CONTENTS OF THIS DRAWING ARE COPYRIGHT AND SHOULD NOT BE REPRODUCED WITHOUT THE PERMISSION OF DJH ENGINEERING

|       |          |          |                 |                                                                                     |       | QTY              |
|-------|----------|----------|-----------------|-------------------------------------------------------------------------------------|-------|------------------|
|       |          |          | Calain I I a al |                                                                                     | DRG.  | D. Urwin         |
|       |          |          |                 |                                                                                     | DATE  | 03/10/18         |
| 1     | 03/10/18 |          | LT REF.         | H:\Finess & Stonebridge Handle Hardware/Stonebridge-CAD/ Dim Dwgs/FB1304&SS1103.pdf | SCALE | N/A              |
| ISSUE | DATE     | REVISION | MATL.           | Forged Steel (                                                                      | CODE  | FB1304 & NFS1103 |