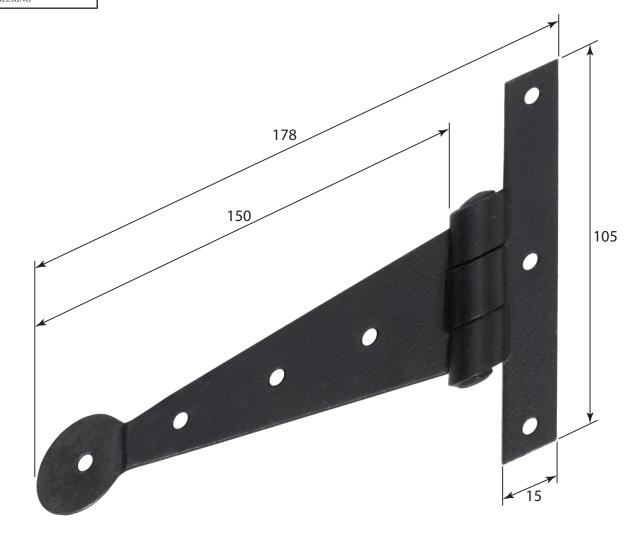

P/N.FB131 & NFS731 ALL DIMENSIONS IN MM UNLESS STATED

THE CONTENTS OF THIS DRAWING ARE COPYRIGHT AND SHOULD NOT BE REPRODUCED WITHOUT THE PERMISSION OF DJH ENGINEERING

|       |               |                                    |                                                                                   |       | QTY            |
|-------|---------------|------------------------------------|-----------------------------------------------------------------------------------|-------|----------------|
|       |               | <b>DESCRIPTION</b> Penny End Hinge |                                                                                   | DRG.  | D. Urwin       |
|       |               |                                    |                                                                                   | DATE  | 03/10/18       |
| 1     | 03/10/18      | LT REF.                            | H:\Finess & Stonebridge Handle Hardware/Stonebridge-CAD/ Dim Dwgs/SB-H-PE-131.pdf | SCALE | N/A            |
| ISSUE | DATE REVISION | MATL.                              | Forged Steel                                                                      | CODE  | FB131 & NFS731 |