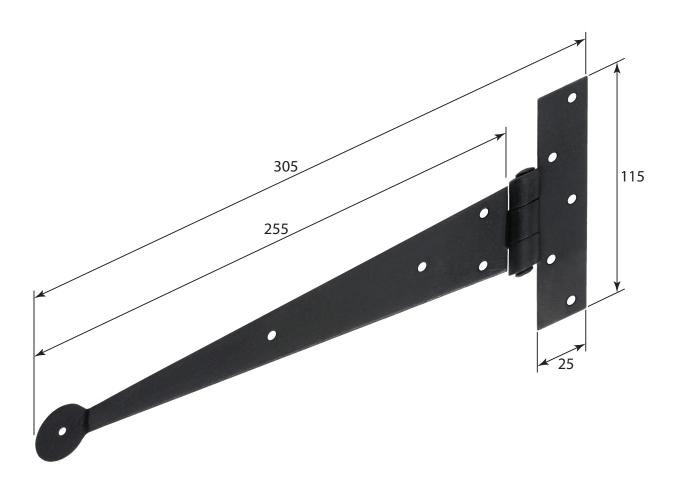

P/N. FB132 & NFS732 ALL DIMENSIONS IN MM UNLESS STATED

THE CONTENTS OF THIS DRAWING ARE COPYRIGHT AND SHOULD NOT BE REPRODUCED WITHOUT THE PERMISSION OF DJH ENGINEERING

|       |          |          |                 |                                                                                   |       | QTY            |
|-------|----------|----------|-----------------|-----------------------------------------------------------------------------------|-------|----------------|
|       |          |          |                 |                                                                                   | DRG.  | D. Urwin       |
|       |          |          | Penny End Hinge |                                                                                   | DATE  | 03/10/18       |
| 1     | 03/10/18 |          | LT REF.         | H:\Finess & Stonebridge Handle Hardware/Stonebridge-CAD/ Dim Dwgs/SB-H-AH-132.pdf | SCALE | N/A            |
| ISSUE | DATE     | REVISION | MATL.           | Forged Steel                                                                      | CODE  | FB132 & NFS732 |