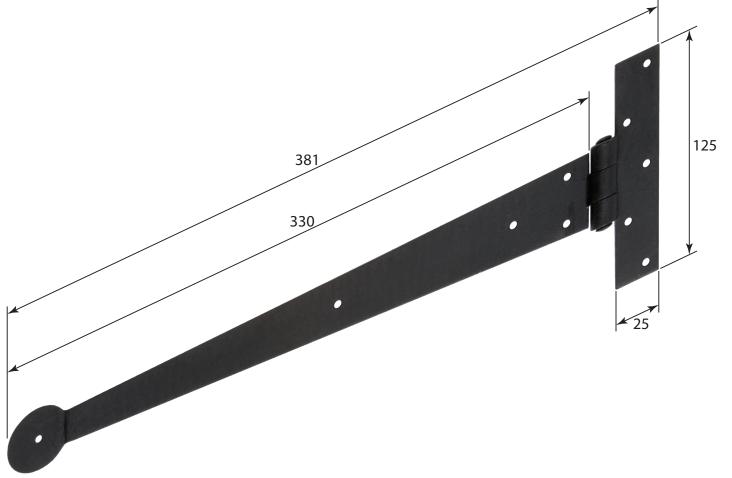

FB133 & NFS1203

ALL DIMENSIONS IN MM UNLESS STATED

THE CONTENTS OF THIS DRAWING ARE COPYRIGHT AND SHOULD NOT BE REPRODUCED WITHOUT THE PERMISSION OF DJH ENGINEERING

**NOTE:** FOR ACTUAL COLOUR REFER TO MAIN WEB PAGE FOR THESE ITEMS. COLOUR SHOWN HERE IS FOR DIMENSION PURPOSES ONLY.