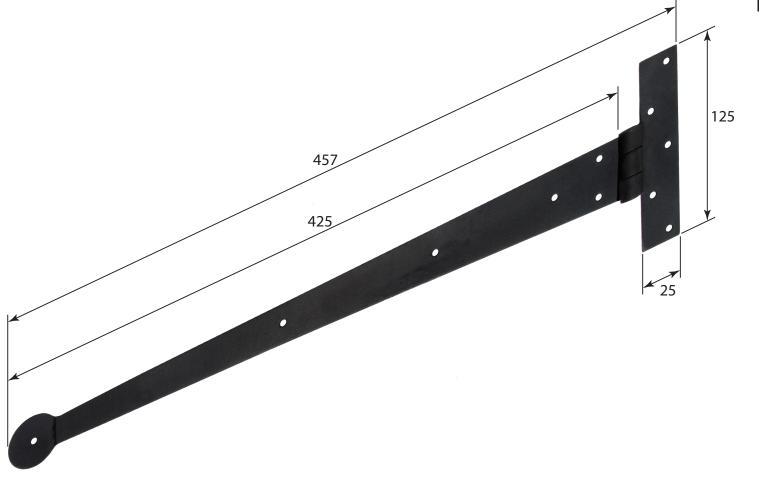

FB134 & NFS734

ALL DIMENSIONS IN MM UNLESS STATED

THE CONTENTS OF THIS DRAWING ARE COPYRIGHT AND SHOULD NOT BE REPRODUCED WITHOUT THE PERMISSION OF DJH ENGINEERING

|       |          |          |                             |                                                                                   | QTY   |                |
|-------|----------|----------|-----------------------------|-----------------------------------------------------------------------------------|-------|----------------|
|       |          |          | DESCRIPTION Penny End Hinge |                                                                                   | DRG.  | D. Urwin       |
|       |          |          |                             |                                                                                   | DATE  | 03/10/18       |
| 1     | 03/10/18 |          | LT REF.                     | H:\Finess & Stonebridge Handle Hardware/Stonebridge-CAD/ Dim Dwgs/SB-H-PE-134.pdf | SCALE | N/A            |
| ISSUE | DATE     | REVISION | MATL.                       | Forged Steel                                                                      | CODE  | FB134 & NFS734 |