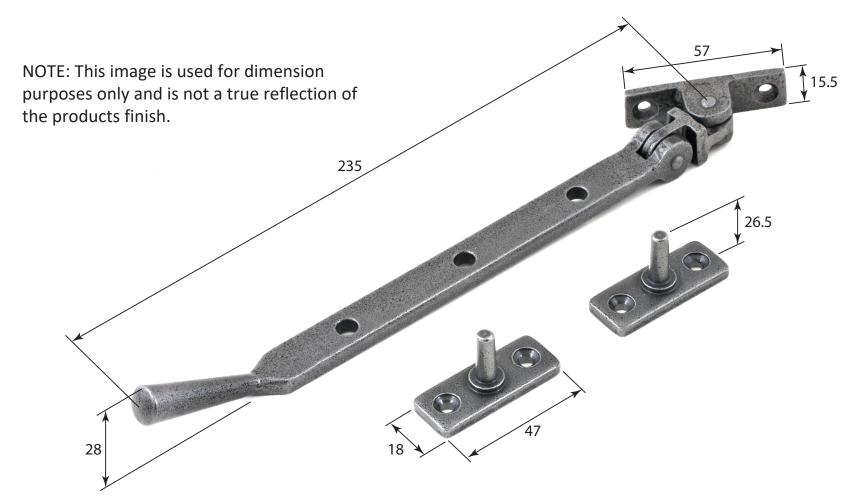

THE CONTENTS OF THIS DRAWING ARE COPYRIGHT AND SHOULD NOT BE REPRODUCED WITHOUT THE PERMISSION OF DIH GROUP LTD.

|       |          |                              |                                                 |                                                                       |       | QTY           |
|-------|----------|------------------------------|-------------------------------------------------|-----------------------------------------------------------------------|-------|---------------|
|       |          | FOR ACTUAL COLOUR REFER TO   | DESCRIPTIONDRG.Padstow Window Casement StayDATE |                                                                       | DRG.  | D. Urwin      |
|       |          | MAIN WEB PAGE FOR THIS ITEM. |                                                 |                                                                       | DATE  | 29/10/18      |
| 1     | 29/10/18 | COLOUR HERE FOR DIMENSION    | LT REF.                                         | H:\Finess & Stonebridge Handle Hardware/Stonebridge-CAD/ Dim Dwgs/pdf | SCALE | N/A           |
| ISSUE | DATE     | PURPOSES ONLY.               | MATL.                                           | Forged Steel                                                          | CODE  | FB200 & SS800 |