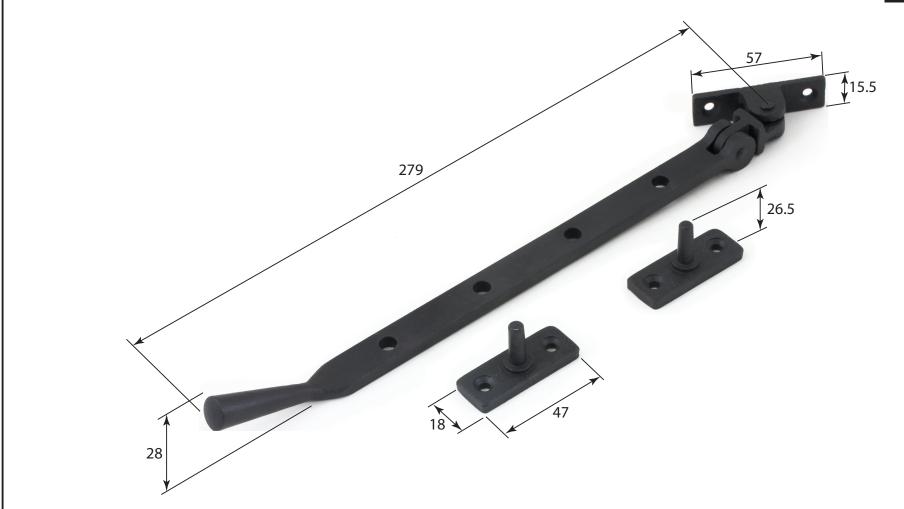

P/N. FB201 ALI SS801 MM

ALL DIMENSIONS IN MM UNLESS STATED

THE CONTENTS OF THIS DRAWING ARE COPYRIGHT AND SHOULD NOT BE REPRODUCED WITHOUT THE PERMISSION OF DJH ENGINEERING

|       |               |                                 |                                                                                     |       | QTY           |
|-------|---------------|---------------------------------|-------------------------------------------------------------------------------------|-------|---------------|
|       |               | Window Cooperat Charles 250,000 |                                                                                     | DRG.  | D. Urwin      |
|       |               |                                 |                                                                                     | DATE  | 29/10/18      |
| 1     | 29/10/18      | LT REF.                         | H:\Finess & Stonebridge Handle Hardware/Stonebridge-CAD/ Dim Dwgs/SB-CS-PAD-201.pdf | SCALE | N/A           |
| ISSUE | DATE REVISION | MATL.                           | Forged Steel                                                                        | CODE  | FB201 & SS801 |