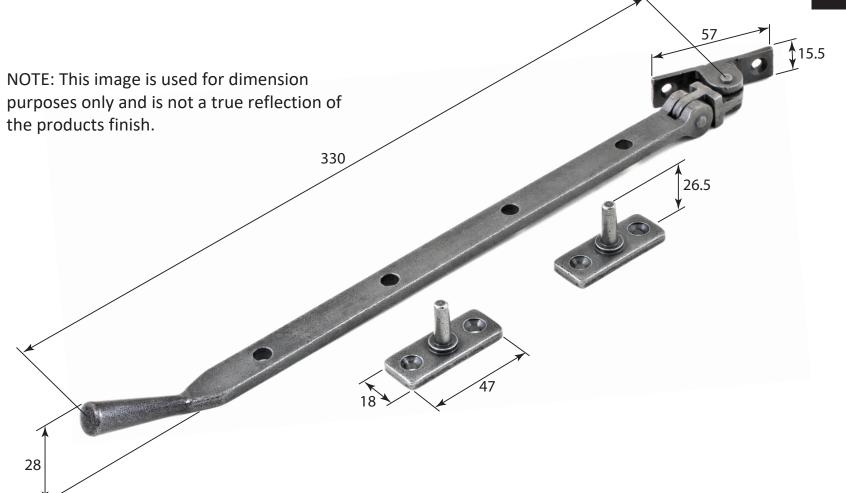

FB202 & NFS802

ALL DIMENSIONS IN MM UNLESS STATED

THE CONTENTS OF THIS DRAWING ARE COPYRIGHT AND SHOULD NOT BE REPRODUCED WITHOUT THE PERMISSION OF DIH GROUP LTD.

|       |          |                              |                                          |                                                                       |       | QIY            |
|-------|----------|------------------------------|------------------------------------------|-----------------------------------------------------------------------|-------|----------------|
|       |          | TORTHOTOTIC COLOCITIES EN TO | DESCRIPTION Padstow Window Casement Stay |                                                                       | DRG.  | D. Urwin       |
|       |          | MAIN WEB PAGE FOR THIS ITEM. |                                          |                                                                       | DATE  | 29/10/18       |
| 1     | 29/10/18 | COLOUR HERE FOR DIMENSION    | LT REF.                                  | H:\Finess & Stonebridge Handle Hardware/Stonebridge-CAD/ Dim Dwgs/pdf | SCALE | N/A            |
| ISSUE | DATE     | PURPOSES ONLY.               | MATL.                                    | Forged Steel                                                          | CODE  | FB202 & NFS802 |