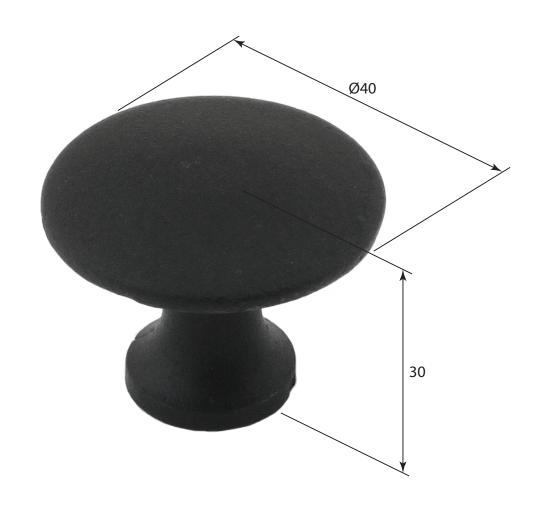

P/N FB301 & NFS901

ALL DIMENSIONS IN MM UNLESS STATED

THE CONTENTS OF THIS DRAWING ARE COPYRIGHT AND SHOULD NOT BE REPRODUCED WITHOUT THE PERMISSION OF DJH GROUP LTD

|       |          |                              |                     |                                                                         |       | QTY            |
|-------|----------|------------------------------|---------------------|-------------------------------------------------------------------------|-------|----------------|
|       |          | FOR ACTUAL COLOUR REFER TO   | DESCRIPTION         |                                                                         | DRG.  | D. Urwin       |
|       |          | MAIN WEB PAGE FOR THIS ITEM. | Ashton Cabinet Knob |                                                                         | DATE  | 15/10/18       |
| 1     | 15/10/18 | COLOUR HERE FOR DIMENSION    | LT REF.             | H:\Finess & Stonebridge Handle Hardware/Stonebridge-CAD/ Dim Dwgs/S,pdf | SCALE | N/A            |
| ISSUE | DATE     | PURPOSES ONLY.               | MATL.               | Forged Steel                                                            | CODE  | FB301 & NFS901 |