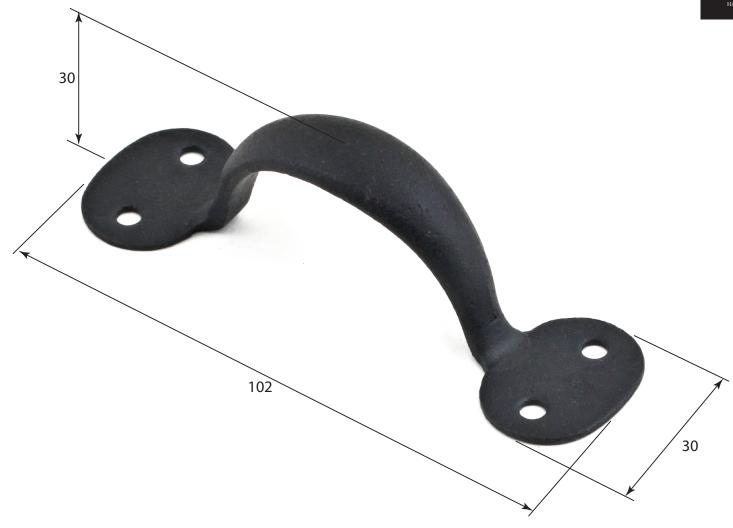

FB400 & NFS950

ALL DIMENSIONS IN MM UNLESS STATED

THE CONTENTS OF THIS DRAWING ARE COPYRIGHT AND SHOULD NOT BE REPRODUCED WITHOUT THE PERMISSION OF DJH GROUP LTD

|       |          |                              |                       |                                                                       |          | QTY            |
|-------|----------|------------------------------|-----------------------|-----------------------------------------------------------------------|----------|----------------|
|       |          | FOR ACTUAL COLOUR REFER TO   | DESCRIPTION DRG.      |                                                                       | D. Urwin |                |
|       |          | MAIN WEB PAGE FOR THIS ITEM. | Penny End Pull Handle |                                                                       | DATE     | 15/10/18       |
| 1     | 15/10/18 | COLOUR HERE FOR DIMENSION    | LT REF.               | H:\Finess & Stonebridge Handle Hardware/Stonebridge-CAD/ Dim Dwgs/pdf | SCALE    | N/A            |
| ISSUE | DATE     | PURPOSES ONLY.               | MATL.                 | Forged Steel                                                          | CODE     | FB400 & NFS950 |