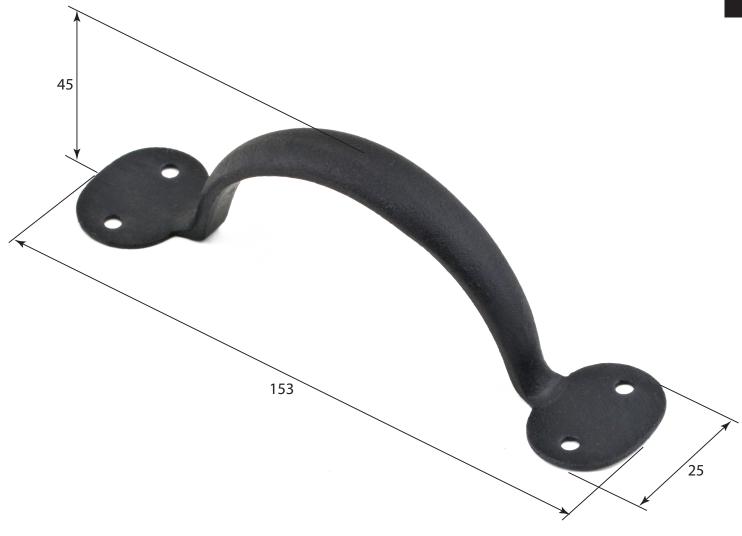

FB401 & NFS951

ALL DIMENSIONS IN MM UNLESS STATED

THE CONTENTS OF THIS DRAWING ARE COPYRIGHT AND SHOULD NOT BE REPRODUCED WITHOUT THE PERMISSION OF DJH GROUP LTD

|       |          |                              |                       |                                                                        |       | QTY            |
|-------|----------|------------------------------|-----------------------|------------------------------------------------------------------------|-------|----------------|
|       |          | FOR ACTUAL COLOUR REFER TO   | DESCRIPTION DRG.      |                                                                        | DRG.  | D. Urwin       |
|       |          | MAIN WEB PAGE FOR THIS ITEM. | Penny End Pull Handle |                                                                        | DATE  | 15/10/18       |
| 1     | 15/10/18 | COLOUR HERE FOR DIMENSION    | LT REF.               | H:\Finess & Stonebridge Handle Hardware/Stonebridge-CAD/ Dim Dwgs/.pdf | SCALE | N/A            |
| ISSUE | DATE     | PURPOSES ONLY.               | MATL.                 | Forged Steel                                                           | CODE  | FB401 & NFS951 |