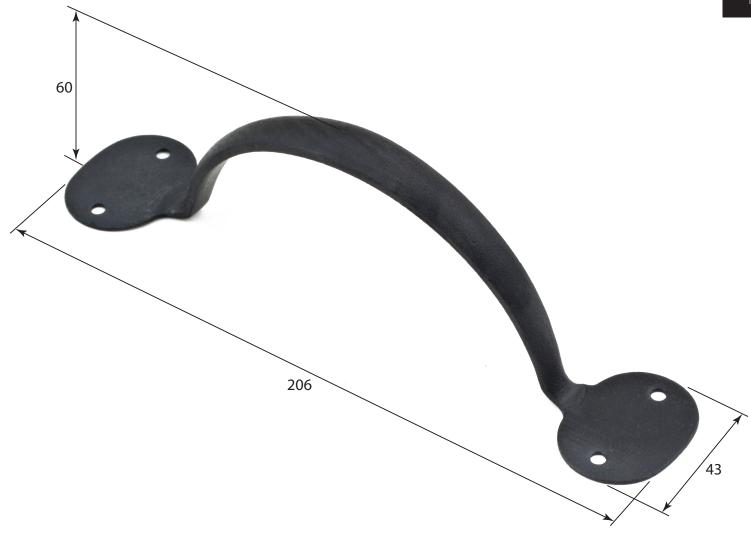

## ALL DIMENSIONS IN MM UNLESS STATED

THE CONTENTS OF THIS DRAWING ARE COPYRIGHT AND SHOULD NOT BE REPRODUCED WITHOUT THE PERMISSION OF DJH GROUP LTD

QTY

|       |          | FOR ACTUAL COLOUR REFER TO   | DESCRIPTION Penny End Pull Handle |                                                                        | DRG.  | D. Urwin       |
|-------|----------|------------------------------|-----------------------------------|------------------------------------------------------------------------|-------|----------------|
|       |          | MAIN WEB PAGE FOR THIS ITEM. |                                   |                                                                        | DATE  | 15/10/18       |
| 1     | 15/10/18 | COLOUR HERE FOR DIMENSION    | LT REF.                           | H:\Finess & Stonebridge Handle Hardware/Stonebridge-CAD/ Dim Dwgs/.pdf | SCALE | N/A            |
| ISSUE | DATE     | PURPOSES ONLY.               | MATL.                             | Forged Steel                                                           | CODE  | FB402 & NFS952 |